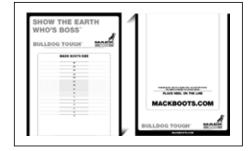

# SHOW THE EARTH WHO'S BOSS™

#### **HOW TO CHECK YOUR SHOE SIZE**

1. PRINT OUT THIS DOCUMENT.

When printing the foot measure guide, you need to check the page scaling in your print menu. Ensure the page scaling is set to "none".

This line should be 10cm long. If incorrect adjust page scaling setting and reprint.

This line should be 5 inches long. If incorrect adjust page scaling setting and reprint.

2. FOLD AND JOIN THE TWO PIECES OF THE GUIDE TOGETHER USING STICKY TAPE

- 3. STAND UP AND PLAC EYOUR FOOT ON THE MEASURING GUIDE WITH YOUR HEEL ALIGNING UP TO THE LINE ON THE FINAL PAGE
- 4. TO MEASURE SIZE, SELECT SIZE THAT IS ON THE LINE PAST YOUR LONGEST TOE. REPEAT THIS WITH THE OTHER FOOT.
- 5. SELECT THE SIZE THAT FITS THE LARGEST FOOT.

### **BULLDOG TOUGH®**

MACK, Mack and the Bulldog design oval logo, Bulldog design, Built Like A Mack Truck and Bulldog Tough are registered trademarks of Mack Trucks, Inc. All rights reserved.

| MACK BOOTS SIZE |  |
|-----------------|--|
| <br>16          |  |
| <br>15          |  |
| <br>14          |  |
| <br>13          |  |
| <br>12          |  |
| 11              |  |
| 10              |  |
| 9               |  |
| 8               |  |
| <br>7           |  |
| <br>6           |  |
| <br>5           |  |
| <br>4           |  |
| <br>3           |  |
| <br>2           |  |
|                 |  |
|                 |  |
|                 |  |
|                 |  |

**FOLD HERE** 

**MACKBOOTS.COM** 

#### **FOLD HERE**

PLEASE NOTE: THIS IS A GUIDE ONLY. ALLOW FOR SOCKS.
THE SIZING IS BASED ON UK/AUS SIZING.

**PLACE HEEL ON THE LINE** 

**MACKBOOTS.COM** 

**BULLDOG TOUGH®** 

MACK, Mack and the Bulldog design oval logo, Bulldog design, Built Like A Mack Truck and Bulldog Tough are registered trademarks of Mack Trucks, Inc. All rights reserved