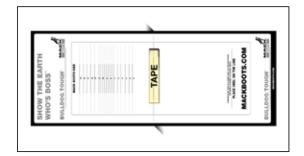

This line should be 5 inches long. If incorrect adjust page scaling setting and reprint.

2. FOLD AND JOIN THE TWO PIECES OF THE GUIDE TOGETHER USING STICKY TAPE

- 3. STAND UP AND PLAC EYOUR FOOT ON THE MEASURING GUIDE WITH YOUR HEEL ALIGNING UP TO THE LINE ON THE FINAL PAGE
- 4. TO MEASURE SIZE, SELECT SIZE THAT IS ON THE LINE PAST YOUR LONGEST TOE. REPEAT THIS WITH THE OTHER FOOT.
- 5. SELECT THE SIZE THAT FITS THE LARGEST FOOT.

**FOLD HERE** 

**MACKBOOTS.COM** 

#### **FOLD HERE**

PLEASE NOTE: THIS IS A GUIDE ONLY. ALLOW FOR SOCKS.
THE SIZING IS BASED ON UK/AUS SIZING.

**PLACE HEEL ON THE LINE** 

**MACKBOOTS.COM** 

**BULLDOG TOUGH®** 

MACK, Mack and the Bulldog design oval logo, Bulldog design, Built Like A Mack Truck and Bulldog Tough are registered trademarks of Mack Trucks, Inc. All rights reserved