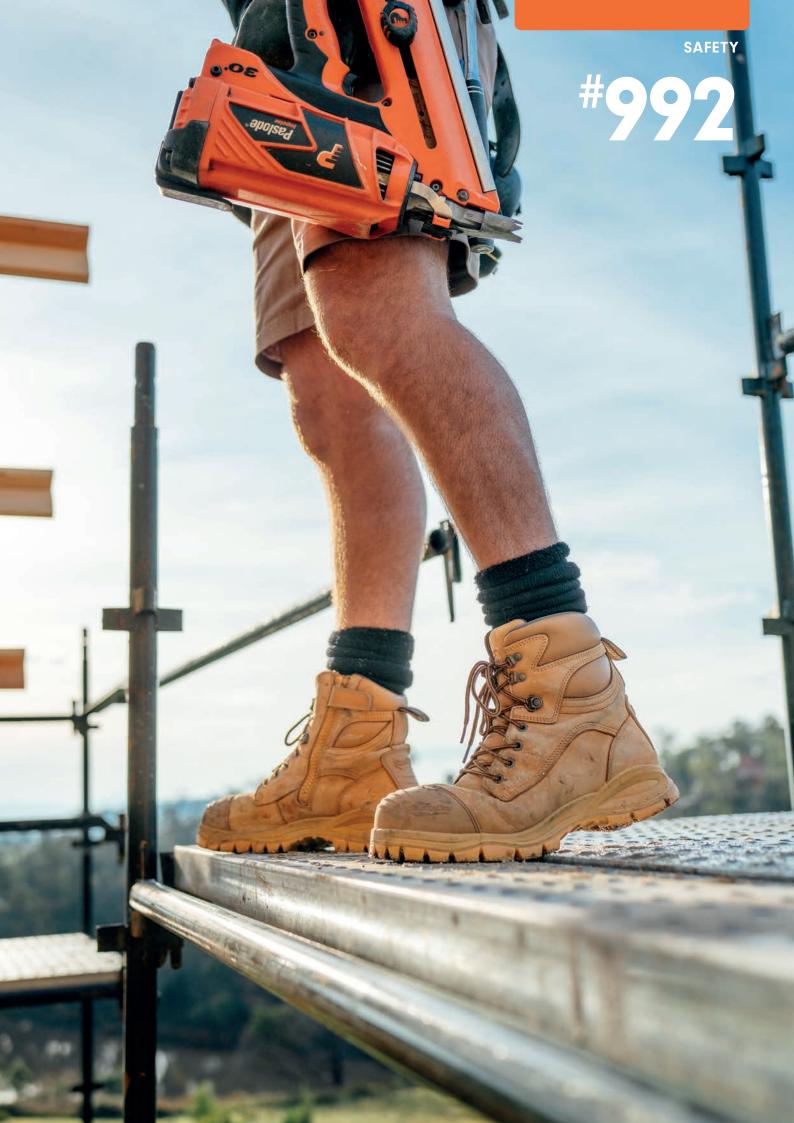

The #992 is loaded with safety and comfort features—and the inclusion of XRD®

Technology means it is the ultimate in workboot comfort.

- Wheat water-resistant nubuck safety boot—150mm height
- 7 eyelet lace up with lace locking device
- YKK heavy duty zip with zip fastener
- Moulded TPU bump cap for added leather protection
- Padded tongue and collar
- · Thermal regulating bamboo lining
- Low density shock absorbing PU midsole with anti-bacterial agent
- Rubber outsole designed to specifically increase slip resistance in varied environments
  - excellent cut and slip resistance
  - highly resistant to hydrolysis and microbial attack
  - heat resistant to  $300\,^{\circ}\text{C}$
  - oil, acid & organic fat resistant
- Removable Comfort Arch footbed with XRD® Extreme Impact Protection forepart insert provides superior comfort
- Anti-bacterial, washable and breathable footbed
- SPS Max—XRD® Technology in the heel and forepart strike zones for increased impact protection
- Steel shank—ensures correct step flex point, assists with torsional stability
- Electrical hazard resistant
- Broad fitting Type 1 steel toe cap tested to resist a 200 joule impact

**#992** 

5-14

HALF SIZES

7.5-10.5

WATER RESISTANT UPPER

YKK HEAVY DUTY ZIP

THERMAL REGULATING BAMBOO LINING

CERTIFIED TO: Standard AS 2210.3:2019 ASTM F2413 - 18 including EH (Clause 5.6)