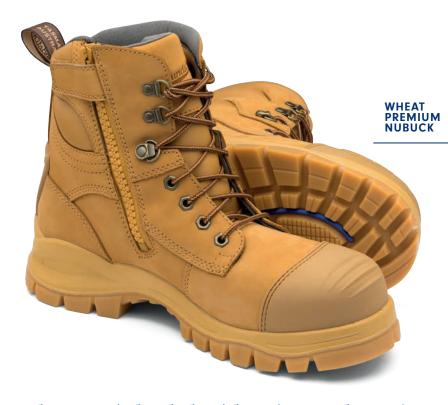

The #992 is loaded with safety and comfort features—and the inclusion of XRD®

Technology means it is the ultimate in workboot comfort.

- Wheat water-resistant nubuck safety boot—150mm height
- 7 eyelet lace up with lace locking device
- YKK heavy duty zip with zip fastener
- Moulded TPU bump cap for added leather protection
- Padded tongue and collar
- · Thermal regulating bamboo lining
- Low density shock absorbing PU midsole with anti-bacterial agent
- Rubber outsole designed to specifically increase slip resistance in varied environments
  - excellent cut and slip resistance
  - highly resistant to hydrolysis and microbial attack
  - heat resistant to  $300\,^{\circ}\text{C}$
  - oil, acid & organic fat resistant
- Removable Comfort Arch footbed with XRD® Extreme Impact Protection forepart insert provides superior comfort
- Anti-bacterial, washable and breathable footbed
- SPS Max—XRD® Technology in the heel and forepart strike zones for increased impact protection
- Steel shank—ensures correct step flex point, assists with torsional stability
- Electrical hazard resistant
- Broad fitting Type 1 steel toe cap tested to resist a 200 joule impact

**#992** 

5-14

HALF SIZES

7.5-10.5

WATER RESISTANT UPPER

YKK HEAVY DUTY ZIP

THERMAL REGULATING BAMBOO LINING

CERTIFIED TO: Standard AS 2210.3:2019 ASTM F2413 - 18 including EH (Clause 5.6)