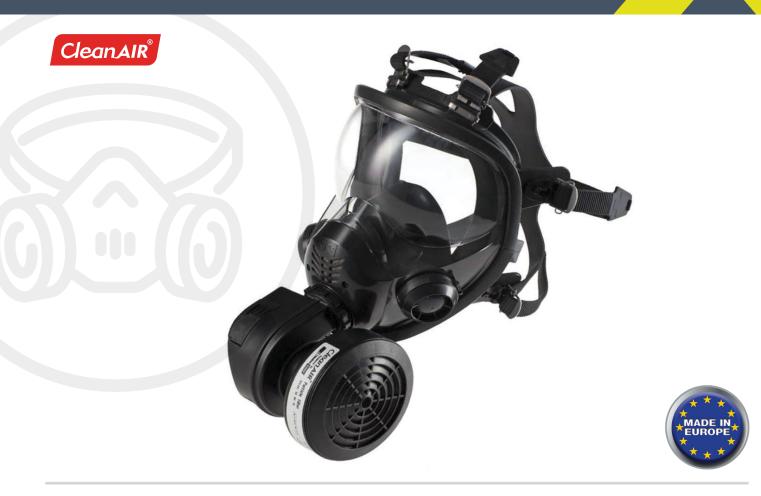

# ma**X**Isafe<sub>®</sub> CleanAIR<sup>®</sup> Asbest PAPR with GX02 Full Face Mask

## **GX02 Mask Specifications**

| Weight:    | 700 g (large size)            |
|------------|-------------------------------|
| Material:  | Mask Body – silicone rubber   |
|            | Visor – polycarbonate         |
|            | Head Harness – natural rubber |
| Protection |                               |
| Factor:    | (NPF) 2000                    |

## **Asbest Nose-Mount PAPR Specifications**

Weight: Airflow: Filter Type: **Battery**: Operation\* / charging time: 3/5 h

385 g (including battery and filter) 180 lpm **Particle P R SL** Li-Ion 7,2V / 2.8 Ah