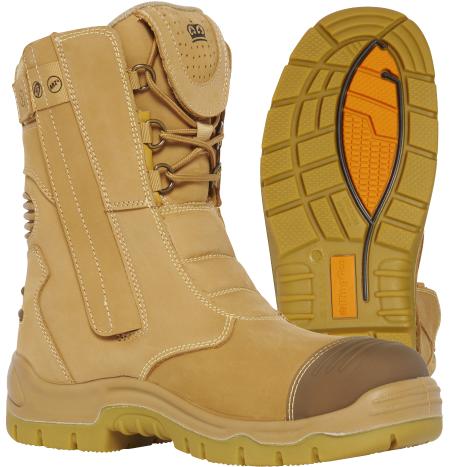

## Bennu Rigger 9" (228mm) Side Zip

Sizes: AU/UK 3–16 (7.5–10.5) Colour: Wheat (K27173), Black (K27174) Water Resistant Full-Grain Leather Kevlar® stitching on TPU Toe Bump Additional under foot Phylon Interlayer Cosmo Lunar Lining Kevlar® stitching in key stress zones for additional protection against heat, sparks & abrasion Unique Achilles flex Front flexing zones Quick Release side zipper Cordura padded collars Hinged lace pocket compartment for keeping lace ends secure Rubber Outsole, PU Midsole Certified to AS 2210.3:2019 Ideal for Heavy Industrial, Mining, Roadworks, Engineering, Building & Construction