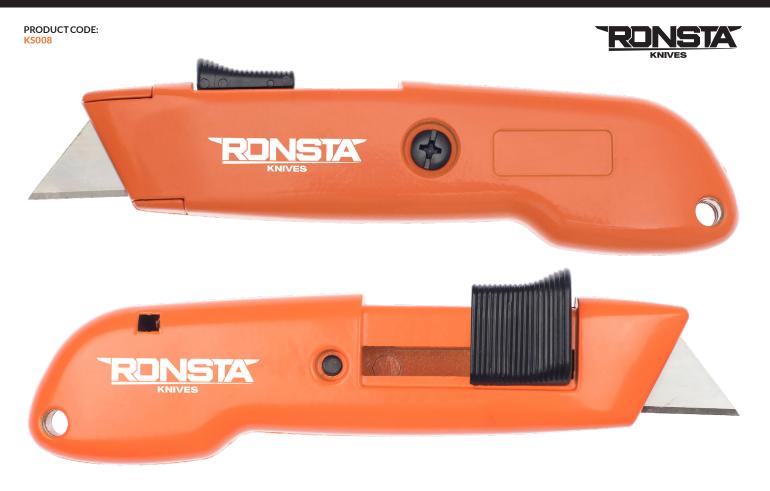

# RONSTA KNIVES AUTO-RETRACTABLE SAFETY KNIFE HEAVY DUTY METAL BODY

PRODUCT DATA SHEET: KS008

This all-metal safety knife is the "work horse' of the industry. The wide blade trigger makes easy to use whether your right handed or left handed. The contour design fits perfectly in your hand allowing control through the cut. This sturdy tool makes the job easier on a multitude of applications.

### **FEATURES AND BENEFITS**

- Japanese SK-5 steel, long lasting.
- Single spring technology allows the blade to automatically retract after cutting.
- Long lasting die cast metal body.
- Extra large thumb slide for better control.